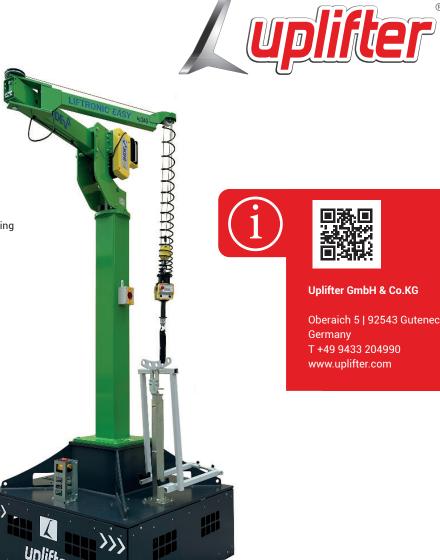

## **UPMC240**

Mobile slewing jib crane | **Uplifter** 

- · Load capacity up to 240 kg
- L x W x H 1,502 x 1,502 x 3,624 mm
- · Battery-operated
- Fully proportional remote control for travelling
- Slewing jib crane with balancer
- Customised speed
- Customised weight: 1,350 kg

**Uplifter GmbH & Co.KG** 

Oberaich 5 | 92543 Guteneck Germany T +49 9433 204990 www.uplifter.com

## **UPMC240**

Mobile slewing jib crane | **Uplifter** 

| Load capacity        | 240 kg    |
|----------------------|-----------|
| Outdoor suitable     |           |
| Radio remote control |           |
| Own weight           | 1.350 kg  |
| Length               | 1,5 m     |
| Width                | 1,5 m     |
| Height               | 3,6 m     |
| Working radius       | ca. 1,8 m |