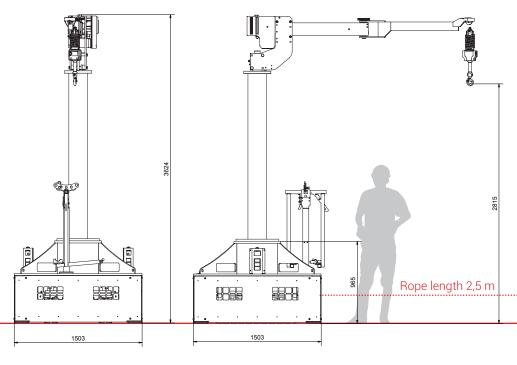

## **UPMC240**

Mobile slewing jib crane | **Uplifter** 

- · Load capacity up to 240 kg
- L x W x H 1,502 x 1,502 x 3,624 mm
- · Battery-operated
- Fully proportional remote control for travelling
- Slewing jib crane with balancer
- Customised speed
- Customised weight: 1,350 kg

## **UPMC240**

Mobile slewing jib crane | **Uplifter** 

| Load capacity        | 240 kg    |
|----------------------|-----------|
| Outdoor suitable     |           |
| Radio remote control |           |
| Own weight           | 1.350 kg  |
| Length               | 1,5 m     |
| Width                | 1,5 m     |
| Height               | 3,6 m     |
| Working radius       | ca. 1,8 m |