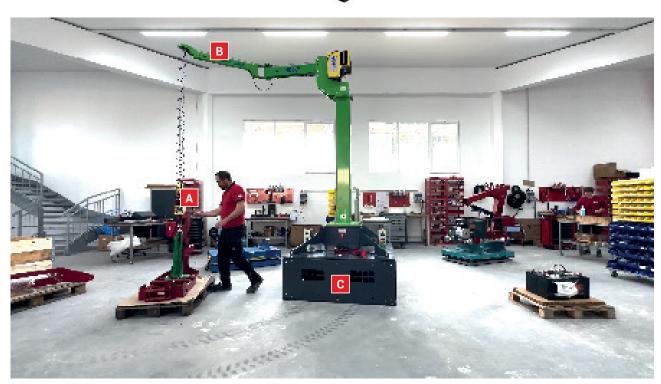

## **UPMC240**

Mobile slewing jib crane | **Uplifter** 

- · Load capacity up to 240 kg
- L x W x H 1,502 x 1,502 x 3,624 mm
- · Battery-operated
- Fully proportional remote control for travelling
- Slewing jib crane with balancer
- Customised speed
- Customised weight: 1,350 kg

## **UPMC240**

Mobile slewing jib crane | **Uplifter** 

| Load capacity        | 240 kg    |
|----------------------|-----------|
| Outdoor suitable     |           |
| Radio remote control |           |
| Own weight           | 1.350 kg  |
| Length               | 1,5 m     |
| Width                | 1,5 m     |
| Height               | 3,6 m     |
| Working radius       | ca. 1,8 m |