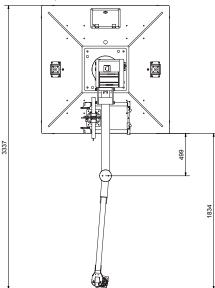

Top view

## **UPMC240**

Mobile slewing jib crane | **Uplifter** 

| Load capacity        | 240 kg    |
|----------------------|-----------|
| Outdoor suitable     |           |
| Radio remote control |           |
| Own weight           | 1.350 kg  |
| Length               | 1,5 m     |
| Width                | 1,5 m     |
| Height               | 3,6 m     |
| Working radius       | ca. 1,8 m |