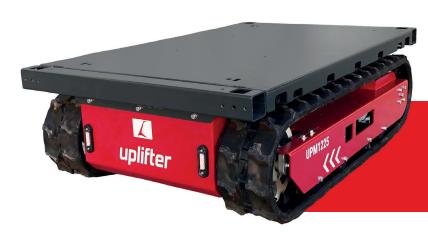

## √ TIP

As a transport base, the Uplifter UPM1225 offers the deal platform for transport solutions and special machine construction.

Front view

Side view

You can find interesting videos with **areas** of application on **YouTube**. Subscribe to our channel to find out more about the possibilities of our machines. From instruction videos to construction site use, everything is included.